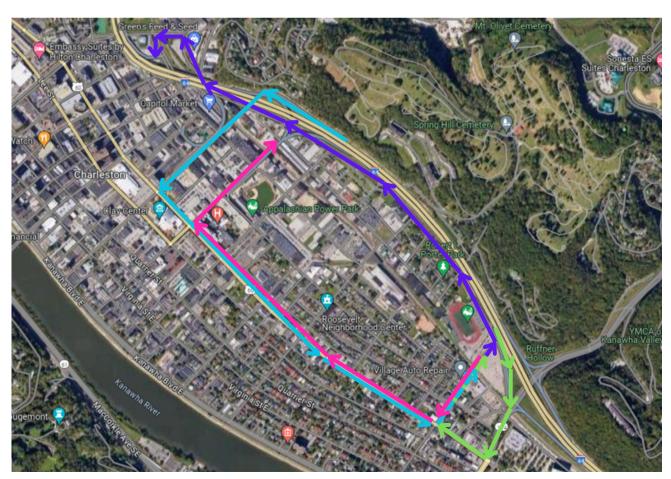

## **ACCESSING LAIDLEY FIELD FOR WVSSAC CHAMPIONSHIPS**

**WHAT:** WVSSAC State High School Track & Field Championship participants/attendees are encouraged to use the following routes to access Laidley Field during the USA

Cycling Pro Road National Championships to minimize potential race-related delays.

WHEN: FRI, MAY 23 & SAT, MAY 24 | Scan the QR Code for race-related Traffic Info.

ENTER: I-778 Exit 99 >> Greenbrier St >> Washington St >> Elizabeth St

I-64W/I-77N Exit 100 >> Leon Sullivan Way >> Washington St >> Elizabeth St

**EXIT:** Elizabeth St >> Washington St >> Brooks St >> Interstate

Elizabeth St >> Piedmont Rd >> Court St >> Smith St >> Interstate