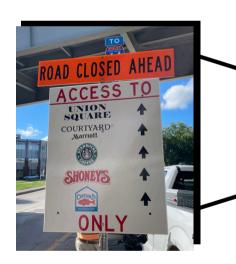

## <u>Accessing Kanawha Blvd Businesses between Pennsylvannia Ave and Clendenin St</u>

During the Charleston Sternwheel Regatta, the following businesses can be accessed via Kanawha Boulevard at Pennsylvania Ave OR via Virginia St using the routes below.

- Union Square Area (accessible via Kanawha Blvd at Pennsylvania Ave OR via Virginia St)
- Courtyard Charleston Downtown (accessible via Kanawha Blvd at Pennsylvania Ave OR via Virginia St)
- Starbucks (accessible via Kanawha Blvd at Pennsylvania Ave OR Virginia St)
- Shoney's (accessible via Kanawha Blvd at Pennsylvania Ave)
- **© Captain D's (**accessible via Kanawha Blvd at Pennsylvania Ave)
- Mr. Tire Auto (accessible via Virginia St)

If you are using Pennsylvania Ave to access Kanawha Blvd traveling eastbound (toward the State Capitol) you will see this sign.