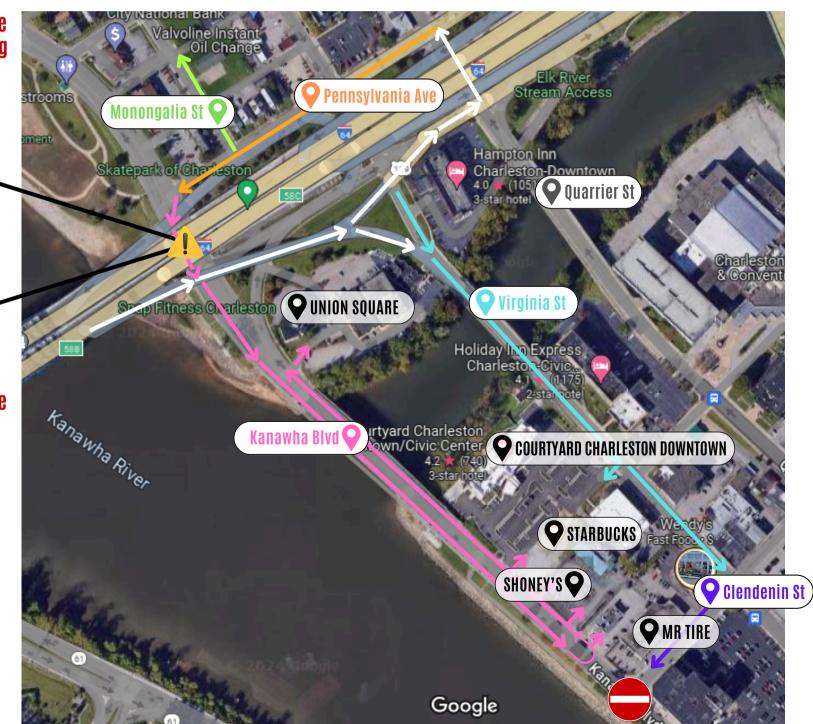

## <u>Accessing Kanawha Blvd Businesses between Pennsylvannia Ave and Clendenin St</u>

During the Charleston Sternwheel Regatta, the following businesses can be accessed via Kanawha Boulevard at Pennsylvania Ave OR via Virginia St using the routes below.

- Union Square Area (accessible via Kanawha Blvd at Pennsylvania Ave OR via Virginia St)
- Courtyard Charleston Downtown (accessible via Kanawha Blvd at Pennsylvania Ave OR via Virginia St)
- Starbucks (accessible via Kanawha Blvd at Pennsylvania Ave OR Virginia St)
- Shoney's (accessible via Kanawha Blvd at Pennsylvania Ave)
- **© Captain D's (**accessible via Kanawha Blvd at Pennsylvania Ave)
- Mr. Tire Auto (accessible via Virginia St)

If you are using Pennsylvania Ave to access Kanawha Blvd traveling eastbound (toward the State Capitol) you will see this sign.

## If you are using Pennsylvania Ave to access Kanawha Blvd...

On Friday, from approx. 3P to end of Fire Parade,

## AND

on Saturday, from approx. 7A to 1P during the Laurance Jones, III Childhood Language Center Firecracker 5K and the Wiener Dog Races

Only WESTBOUND traffic will be diverted to Monongalia St.