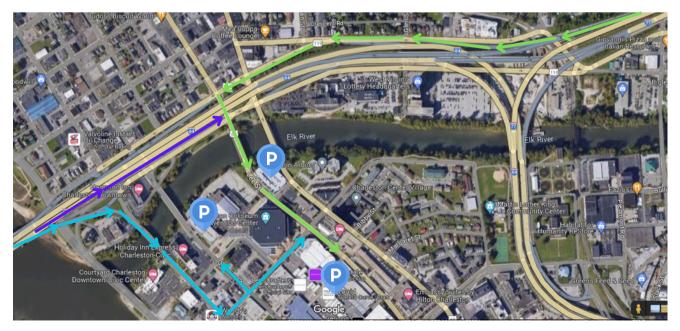

## **CHARLESTON COLISEUM & CONVENTION CENTER** Accessing parking for events at facility on THU/FRI/SAT

**from I-77S (traveling toward I-64E/Huntington)** - use Exit 58C (US 60/Washington St/Civic Ctr) >> merge onto US-119 S >> use the left lane to turn slightly left onto US-119 S/Pennsylvania S >> Use the left 2 lanes to turn left onto US-60 E/Lee St

From I-64E (traveling toward Parkersburg) - use Exit 58B for Virginia St toward Civic Ctr OR Exit 58C to Lee St

**Traffic on Virginia St** >> continue to Clendenin St >> left on Clendenin >> Lee St >> to Mall Garage **OR** from Clendenin St >> left onto Quarrier St >> right into Civic Center Dr | Civic Center Dr <u>WILL NOT BE ACCESSIBLE</u> from Virginia St (SAT ONLY)

Traffic on Lee St >> continue to Greyhound Garage (left) or Mall Garage (right)