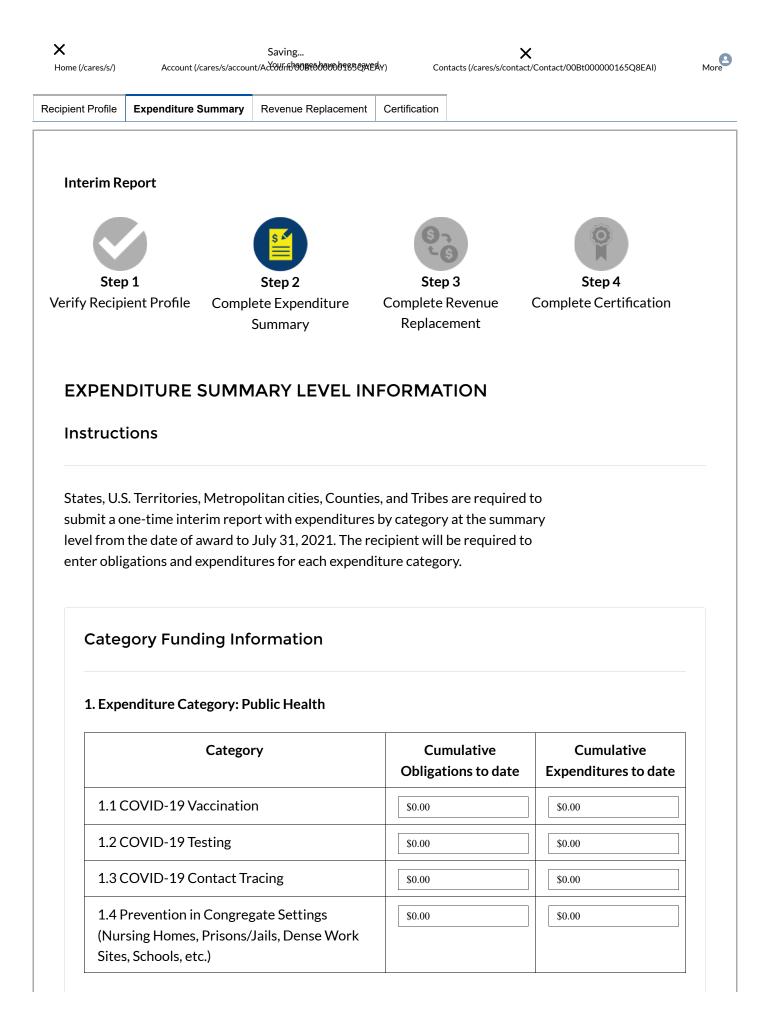

| 1.5 Personal Protective F. uispiment<br>Your changes have been saved.                                                             | \$0.00 | \$0.00 |
|-----------------------------------------------------------------------------------------------------------------------------------|--------|--------|
| 1.6 Medical Expenses (including Alternative<br>Care Facilities)                                                                   | \$0.00 | \$0.00 |
| 1.7 Capital Investments or Physical Plant<br>Changes to Public Facilities that respond to<br>the COVID-19 public health emergency | \$0.00 | \$0.00 |
| 1.8 Other COVID-19 Public Health Expenses<br>(including Communications, Enforcement,<br>Isolation/Quarantine)                     | \$0.00 | \$0.00 |
| 1.9 Payroll Costs for Public Health, Safety, and<br>Other Public Sector Staff Responding to<br>COVID-19                           | \$0.00 | \$0.00 |
| 1.10 Mental Health Services                                                                                                       | \$0.00 | \$0.00 |
| 1.11 Substance Use Services                                                                                                       | \$0.00 | \$0.00 |
| 1.12 Other Public Health Services                                                                                                 | \$0.00 | \$0.00 |