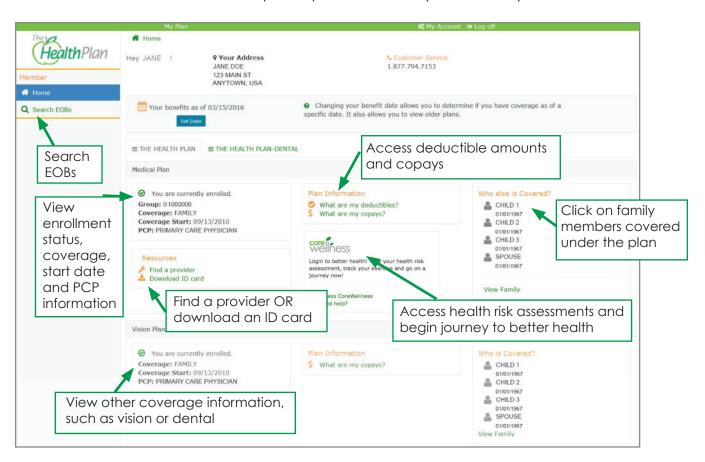

The Health Plan's member portal is convenient and easy to use.

- Search for an EOB
- View current enrollment status, coverage type, and coverage start date
- Access deductible amounts and copays

# WHAT CAN I SEE?

 You can view your claims, benefit information, plan coverage, explanation of benefits (EOB) and CoreWellness. CoreWellness is our online wellness program where you can take a health risk assessment and participate in Journeys to better your health