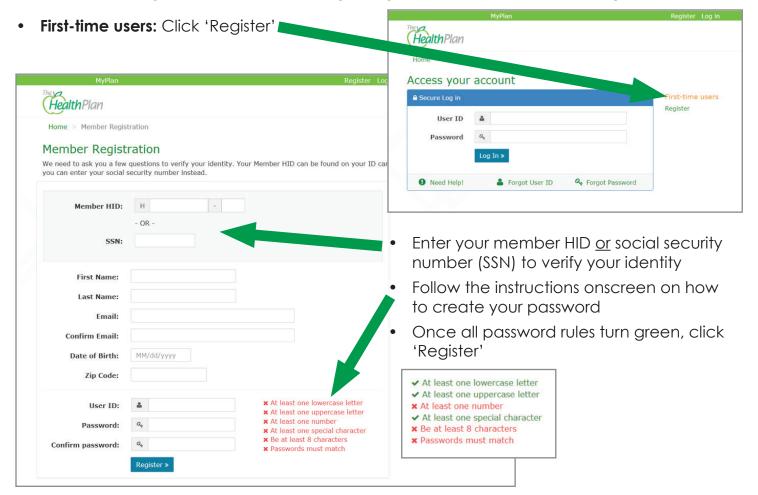

#### HOW DO I GET ACCESS TO THIS PORTAL?

Select Member Sign In from healthplan.org or log on to myplan.healthplan.org